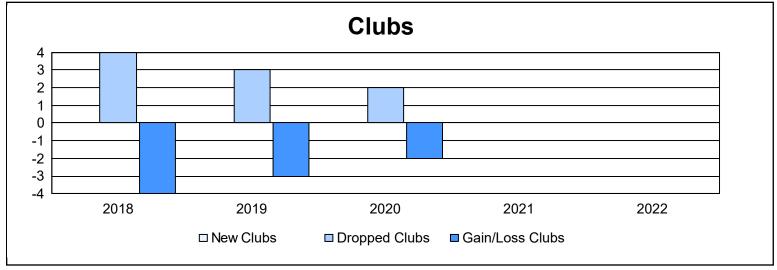

District 11 C1 As of June 2022 Cumulative

| Year      | New<br>Clubs | Dropped<br>Clubs | Gain/<br>Loss<br>Clubs | New<br>Members | Charter<br>Members | Reinstate<br>Members | Transfer<br>Members | Total<br>Member<br>Added | Total<br>Members<br>Dropped | Gain/<br>Loss<br>Members |
|-----------|--------------|------------------|------------------------|----------------|--------------------|----------------------|---------------------|--------------------------|-----------------------------|--------------------------|
| 2017-2018 | 0            | 4                | -4                     | 73             | 1                  | 1                    | 3                   | 78                       | 121                         | -43                      |
| 2018-2019 | 0            | 3                | -3                     | 57             | 1                  | 3                    | 6                   | 67                       | 136                         | -69                      |
| 2019-2020 | 0            | 2                | -2                     | 49             | 0                  | 7                    | 3                   | 59                       | 113                         | -54                      |
| 2020-2021 | 0            | 0                | 0                      | 30             | 0                  | 8                    | 2                   | 40                       | 80                          | -40                      |
| 2021-2022 | 0            | 0                | 0                      | 135            | 0                  | 2                    | 0                   | 137                      | 58                          | 79                       |
| Average   | 0            | 2                | -2                     | 69             | 0                  | 4                    | 3                   | 76                       | 102                         | -25                      |