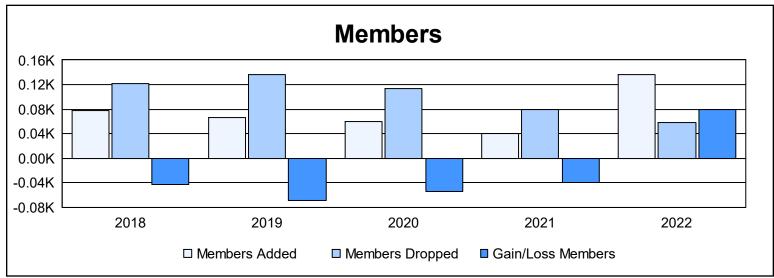

District 11 C1 As of June 2022 Cumulative

| Year      | New<br>Clubs | Dropped<br>Clubs | Gain/<br>Loss<br>Clubs | New<br>Members | Charter<br>Members | Reinstate<br>Members | Transfer<br>Members | Total<br>Member<br>Added | Total<br>Members<br>Dropped | Gain/<br>Loss<br>Members |
|-----------|--------------|------------------|------------------------|----------------|--------------------|----------------------|---------------------|--------------------------|-----------------------------|--------------------------|
| 2017-2018 | 0            | 4                | -4                     | 73             | 1                  | 1                    | 3                   | 78                       | 121                         | -43                      |
| 2018-2019 | 0            | 3                | -3                     | 57             | 1                  | 3                    | 6                   | 67                       | 136                         | -69                      |
| 2019-2020 | 0            | 2                | -2                     | 49             | 0                  | 7                    | 3                   | 59                       | 113                         | -54                      |
| 2020-2021 | 0            | 0                | 0                      | 30             | 0                  | 8                    | 2                   | 40                       | 80                          | -40                      |
| 2021-2022 | 0            | 0                | 0                      | 135            | 0                  | 2                    | 0                   | 137                      | 58                          | 79                       |
| Average   | 0            | 2                | -2                     | 69             | 0                  | 4                    | 3                   | 76                       | 102                         | -25                      |